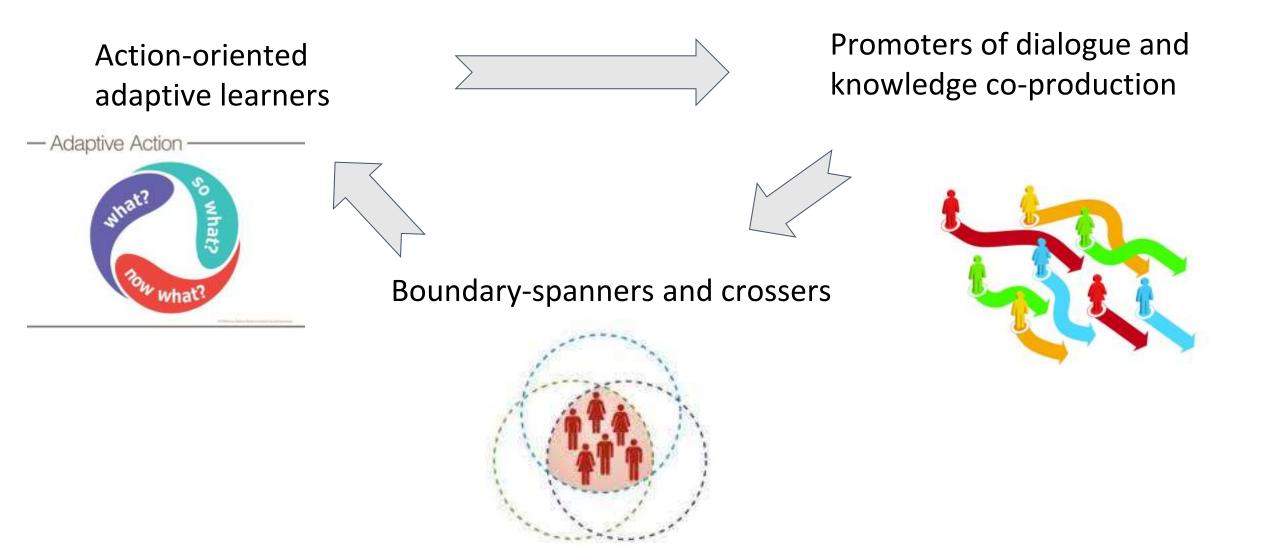

### Who are we as transformations practitioners?

### Skills of Transformations practitioners

- $\cdot$  Self-reflection
- Working with others with reciprocity and humility
- Integrating personal and professional skills
- Embracing discomfort
- Compassion
- Learning and unlearning